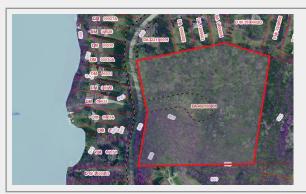

#### **Featured Vacant Lot Near Whitewater Lake**

#### Lt1 E Lakeshore Dr.

\$347,000

Looking for that private secluded piece of land? This 9.13 Acre parcel is perfect for you. Wildlife and recreational opportunities are abundant. Right across the street from Whitewater Lake. Nearby, you can enjoy water sports, fishing and approximately 10 miles of shoreline on 705 acre Whitewater Lake. Located near the Kettle Moraine State Forest.