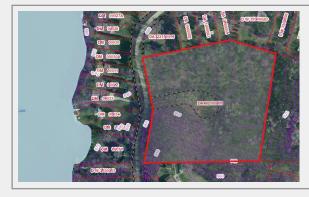

#### **Featured Vacant Lot Near Whitewater Lake**

#### Lt1 E Lakeshore Dr.

#### \$347,000

Looking for that private secluded piece of land? This 9.13 Acre parcel is perfect for you. Wildlife and recreational opportunities are abundant. Right across the street from Whitewater Lake. Nearby, you can enjoy water sports, fishing and approximately 10 miles of shoreline on 705 acre Whitewater Lake. Located near the Kettle Moraine State Forest.