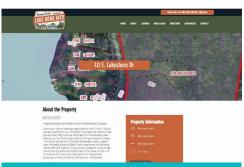

# **Dedicated Web Page & URL**

Direct traffic to your property specific website & URL.

#### **Featured Vacant Lot Near Whitewater Lake**

#### Lt1 E Lakeshore Dr.

#### \$347,000

Looking for that private secluded piece of land? This 9.13 Acre parcel is perfect for you. Wildlife and recreational opportunities are abundant. Right across the street from Whitewater Lake. Nearby, you can enjoy water sports, fishing and approximately 10 miles of shoreline on 705 acre Whitewater Lake. Located near the Kettle Moraine State Forest.