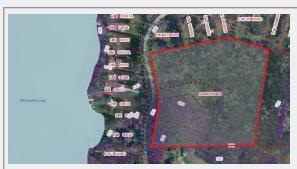

#### **Featured Vacant Lot**

#### Lt1 E Lakeshore Dr.

Looking for that private secluded piece of land? This 9.13 Acre parcel is perfect for you. Wildlife and recreational opportunities are abundant. Right across the street from Whitewater Lake. Nearby, you can enjoy water sports, fishing and approximately 10 miles of shoreline on 705 acre Whitewater Lake. Located near the Kettle Moraine State Forest.