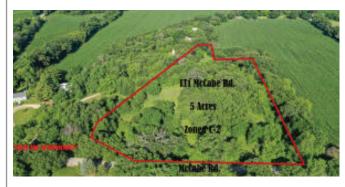

# LT1 McCabe Rd.

You have a fresh canvas on this scenic back road with 5 acres zoned C2. Build your house and enjoy your seclusion. Lots of choices and opportunities. Close to the Kettle Moraine State Forest – Southern Unit trails. Walworth county says it will allow (always verify) your very own hobby farm, personal animals such as horses, cows, goats or chickens, and supplemental structures with the appropriate setback. Let the planning begin.